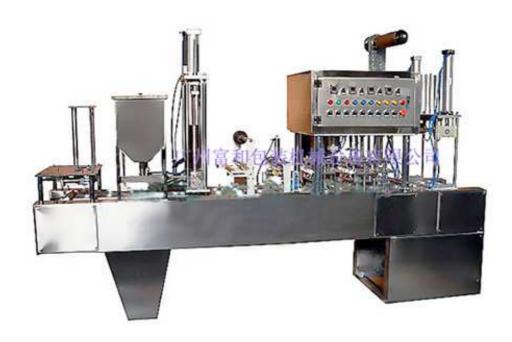

## BG60A-6 Full Automatic Plastic Cup (Box) Filling Sealing Machine

## **DESCRIPTION**

Automatically finish the processes of falling cups, filling, sealing, date printing, cutting the edge, photoelectric control device and UV sterilization.

It is mainly used in the industries like: bean curd, milk, fruit juice, and mineral water, jelly and so on.

The machine use Japan Omron programmable logic controller, CIP automatic Cleaning Barrel, Taiwan pneumatic control components, Intelligent Digital Display Temperature Control System, Sealing with high strength, good sealing, and low failure rate.