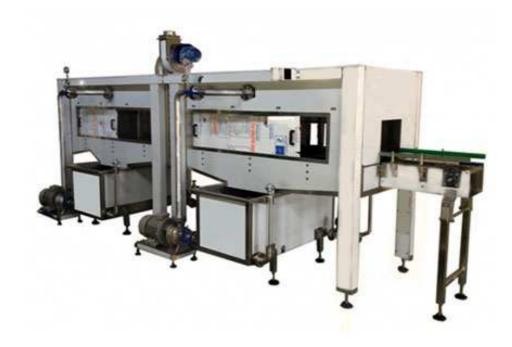

# **BLC Series Crate Washer**

BLC Series crate washer is a modular and flexible solution for your demands of cleaning returnable plastic crates in hygienic and energy efficient manner.

Plastic crates are sprayed by temperature controlled cleaning mediums in high pressure to remove any contaminations from the surface. Integrated with human machine interface for fast troubleshooting and ease of maintenance. Multi-staged cleaning stations ensured all plastic crates are cleaned to production standard.

# **Method of operation:**

Crates enter the machine via roller chain conveyor mad rinsing sprayed by temperature controlled mediums such as hot water and caustic soda.

Cleaned containers are dryad via air type drying machine and discharged from the machine via roller chain conveyor. Integrated with shell tube heat exchanger for effective and efficient thermal energy transfer.