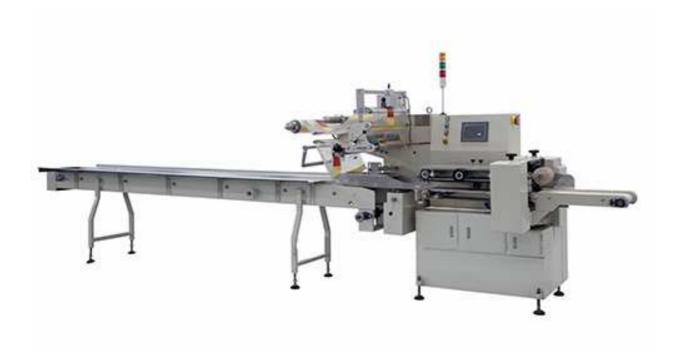

## SF Series of Universal Packaging Machine

## Features:

SFA1 single servo packaging machine servo control bag length, frequency control; single longitudinal seal + under the clip transport belt traction.

SFA2 dual servo packaging machine servo motor speed control and control bag length; single vertical seal + under the clip transport belt traction.

use:

SF series packaging machine for a single item packaging. According to the design structure, control system and the size of the packaging of different sizes into a variety of series and models to meet the different needs of different users.