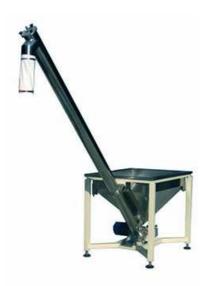

# 2. Screw conveyor:

## Features:

This machine adopt screw conveying material, and the storage can be vibrated. it is suitable for conveying various powder and little pellets

# **Technical specification:**

- Lifting capacity \_\_\_\_ 3 cubic meters/hour
- Lifting height \_\_\_\_\_ 2.2m Lifting volume \_\_\_\_\_ 3 cubic meter/hour
- Specification \_\_\_\_\_
   Making according to the specifications of the buyer

   Material \_\_\_\_\_\_
   Carbon steel, stainless steel

   Power \_\_\_\_\_\_
   750w