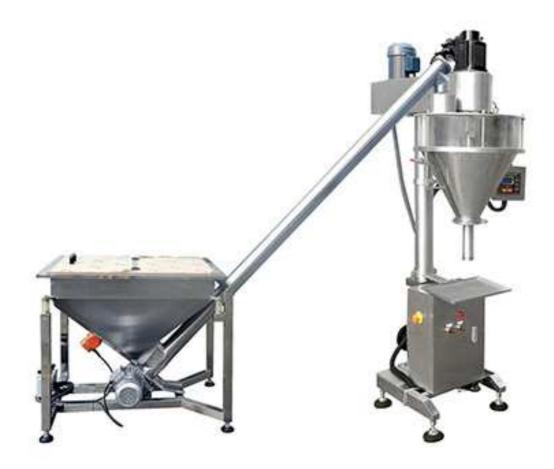

## 1. Screw metering machine:

#### Features:

\* It completes measuring, bagging, filling automatically. Auger filler drove by servo motor to measure and fill materials.

\* Suitable to package free-flowing or poor- flowing powder.

\* Stainless steel 304 contact parts.

| Item          | Middle type filling machine |
|---------------|-----------------------------|
| Filling range | 10-1000ml                   |
| Capacity      | 5-50 bags/min               |
| Accuracy      | ±1-2%                       |
| Total powder  | 380V 2.5kw 50HZ             |
| Dimension     | L500*W830*H900mm            |
| Weight        | 90kg                        |