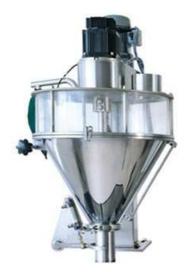

## 1. Screw metering machine:

#### Features:

\* It completes measuring, bagging, filling automatically. Auger filler drove by servo motor to measure and fill materials.

\* Suitable to package free-flowing or poor- flowing powder.

\* Stainless steel 304 contact parts.

| Item          | Middle type filling machine |
|---------------|-----------------------------|
| Filling range | 10-1000ml                   |
| Capacity      | 5-50 bags/min               |
| Accuracy      | ±1-2%                       |
| Total powder  | 380V 2.5kw 50HZ             |
| Dimension     | L500*W830*H900mm            |
| Weight        | 90kg                        |