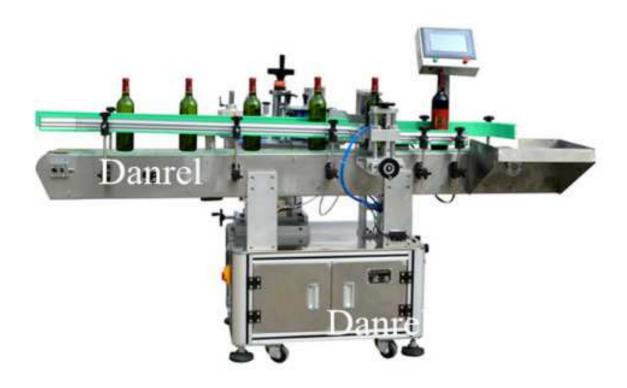

# DR203 Customized Red Wine Round Bottle Labeling Machine

#### Features:

- 1: The main body of equipment is made of SUS304 and advanced Aluminum products.
- 2: The labeling heads is driven by the Server motor which imported from Japan.
- 3: Light sensor equipment is imported from both Japan and Germany
- 4: PLC Controlled by the human-machine interface with 60 memory units
- 5: Single worker's operating, greatly saved the human power and high efficiency
- 6: The machine has the function as bottle up righting, bottle-distributing, labeling flatting as well as counting. Automatic red wine labeling machine
- 7: The position, height, angle of labeling can be adjusted easily.
- 8: Equipped with the conveyor belt, which can connect to the production line.