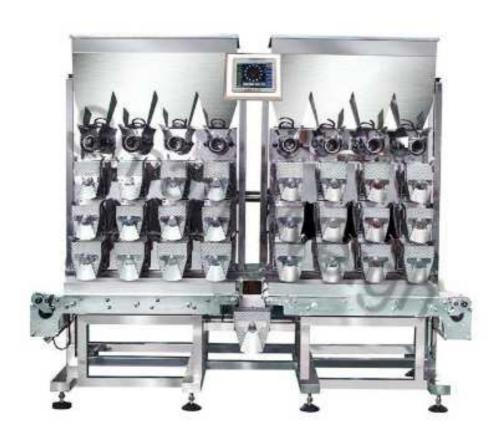

## Smart Weigh SW-LC8 8 Head Linear Combination Weigher

## Features:

- ◆ IP65 waterproof, easy for cleaning after daily work;
- Auto feeding, weighing and delivery sticky product into bagger smoothly
- ◆ Screw feeder pan handle sticky product moving forward easily;
- ♦ Scraper gate prevents the products from being trapped into or cut. The result is more precise weighing,
- ◆ Memory hopper on third level to increase weighing speed and precision;
- ♦ All food contact parts can be take out without tool, easy cleaning after daily work;
- ◆ Suitable to integrate with feeding conveyor & auto bagger in auto weighing and packing line;
- ♦ Infinite adjustable speed on delivery belts according to different product feature;
- ◆ Special heating design in electronic box to prevent high humidity environment

## **Parameters:**

| Model           | SW-LC8-3L                       |
|-----------------|---------------------------------|
| Weigh head      | 8 heads                         |
| Capacity        | 10-2500 g                       |
| Memory Hopper   | 8 heads on third level          |
| Speed           | 5-45 bpm                        |
| Weigh Hopper    | 2.5L                            |
| Weighing Style  | Scraper Gate                    |
| Power Supply    | 1.5 KW                          |
| Packing Size    | 2200L*700W*1900H mm             |
| G/N Weight      | 350/400kg                       |
| Weighing method | Load cell                       |
| Accuracy        | + 0.1-3.0 g                     |
| Control Penal   | 9.7" Touch Screen               |
| Voltage         | 220V/50HZ or 60HZ; Single Phase |
| Drive System    | Motor                           |