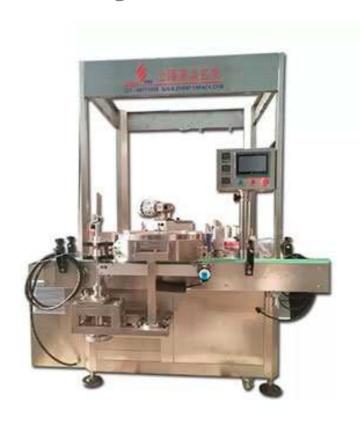

## Automatic Bottle Labeling Machine For Carbonated Bottle

## Advantages:

- 1. Stainless steel 304 of host machine by all cover: smile, athletic, beautiful apparent.
- 2. The position of cutting blade can be accurately adjusted by manual control chanet
- 3. The self adjustment knob can reset position while change the cutting length of labels
- 4. Adjustment of label cutting blades is easy and simple, change over of spare parts
- 5. Vacuum grip cylinder is made of high hardness material, the additional old handler can reduce the frictions of labels and prevent static electricity
- 6. Vacuum grip cylinder, cutting unit adopt materials which are wearproff, heat protection
- 7. Meet requirement of various containers, massive modular design, change bottles easily