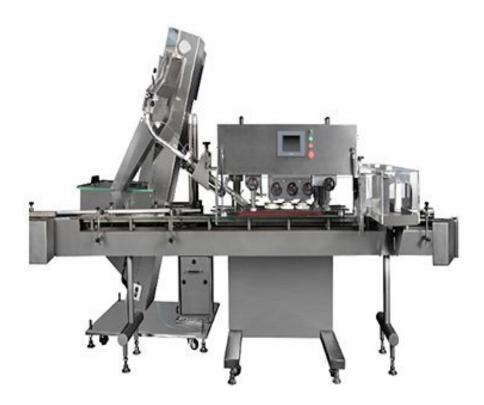

## Linear Capping Machine XGJ-120

This is one of the perfect capping machines with sound quality. The machines supply a capping solution to various shapes of plastic bottles. The latest and developed technologies adapted to this equipment ensure the speed and accurate work stably.

## **Structure & Function**

- PLC and touch screen adapted to operation system.
- Reject system pick out the unqualified bottle.
- Large volume of cap store.
- Completely comply to GMP standard.