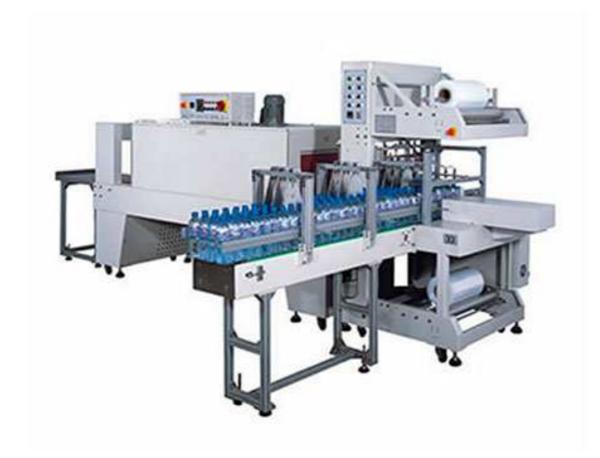

## PZS-800 Automatic Sleeve Sealing & Shrink Packing Machine

BZS-800 is suitable for wrapping products such as pop-cans, bottles, etc, with bottom-tray or without bottom-tray, working with BZS-400 or other PE shrink tunnels.