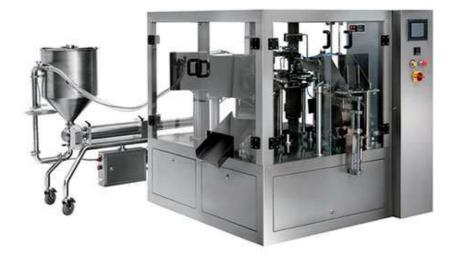

## **CCE6-200C Liquid & Paste Packaging Machine**

This automatic packaging machine unit is specialized in liquid and paste such as juice, ketchup, béchamel, capsicum paste, liquid soap and edible oil etc. This machine includes the rotary packing machine can liquid & paste filler.

## Description

1. Easy to operate, adopt advanced PLC from Germany Siemens, mate with touch screen and electric control system, the man-machine interface is friendly.

2. Automatic checking function: no pouch or pouch open error, no fill, no seal. the bag can be used again, avoid wasting packing materials and raw materials.