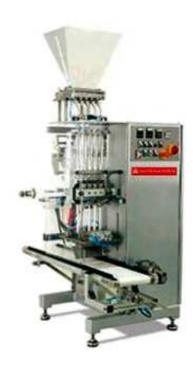

## Vertical Stickpack Forming Machine, Filling and Packaging 5 Line

PLC control unit, servo motor controlled film transport, connection apparatus and hoses for aspirator group. Metallic grey colored and surfaces of the machine that are in contact with the product made stainless

- Filling Station 5
- Reel diameters 300mm
- Reel core diameters 70mm
- Reel core widths 250mm