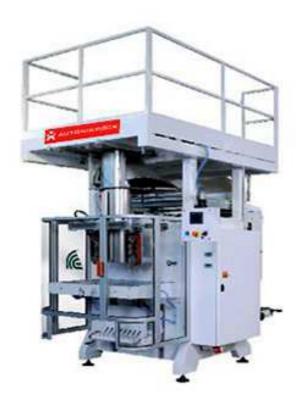

## Vertical Form Wrapping Machine TITAN 25

Machines compact, reliability, easy to use and It owns the characteristic of advanced design contracted reasonably and adjusting to be repaired. Operators panel LCD touch screen with integrated temperatures control and adjustable position, Working Electrical and pneumatic brand. The weighing machine combined with measure.