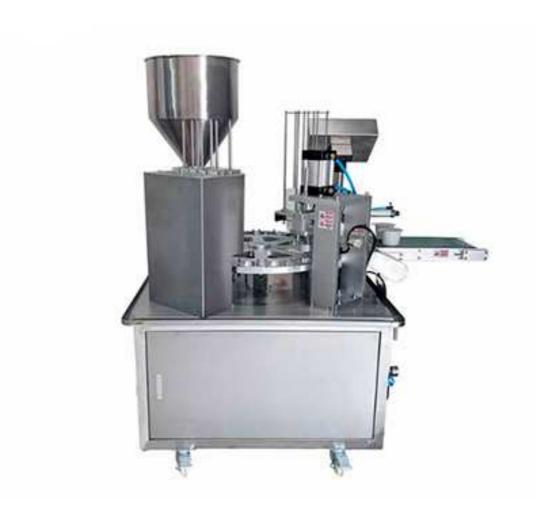

## YT-300 Full Automatic Rotary Yogurt Coffee Mineral Water Small Bottle Paper Cup Filling And Sealing Machines

This machine is a full-automatic filling and sealing machine, through PLC controller and various pneumatic electronic accessories to achieve automatic cup drop UV sterilization (optional), automatic filling, automatic sealing, automatic coding (optional), automatic capping. The finished product is automatically sent to the assembly line to realize mass production

## **Technical Parameters:**

| Model:                   | YT-300                                    |
|--------------------------|-------------------------------------------|
| Working Method :         | Pneumatic,work with air compressor        |
| Filling Category         | Paste and Liquid                          |
| Number of Filling Heads  | One or Double                             |
| Working Speed:           | 800-1000 bottles/h or 1600-2000 bottles/h |
| Cup Diameter             | Customised                                |
| Filling Range:           | 10-300ml                                  |
| Filling Nozzle Diameter: | ≥4mm                                      |
| Filling Accuracy:        | ≤±1%                                      |
| Hopper Volume:           | 30L                                       |
| Working Pressure:        | 0.4-0.9MPa                                |
| Anti-drip function:      | Yes                                       |
| Can be with Heater Mixer | Yes                                       |
| Power Supply             | 220V/110V 50HZ/60HZ                       |
| Power                    | 1KW OR 1.6KW                              |
| Packing Size:            | 100*100*175cm OR 120*120*175cm            |
| Gross Weight             | 300kg OR 380kg                            |