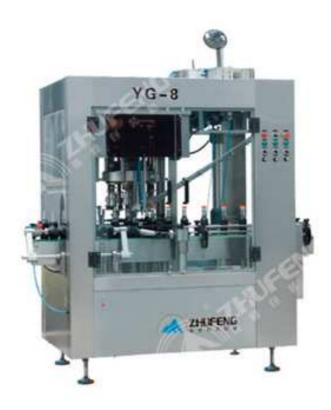

## YG-8 Full-Automatic Rotary Lid-Pressing Machine

This machine is rotary lid-presser, (after change can also have press inner plug function), mainly use for sealing of foodstuff, such as soy sauce, vinegar, cooking wine, cooking oil and daily chemical products and other non-threaded plastic caps. This machine has 8 capping head, can automatically arrange caps, drop caps, catch caps, capping and out bottles. The machine operation convenient, stable performance, production speed fast, high pass rate, has good sealing performance after capping.