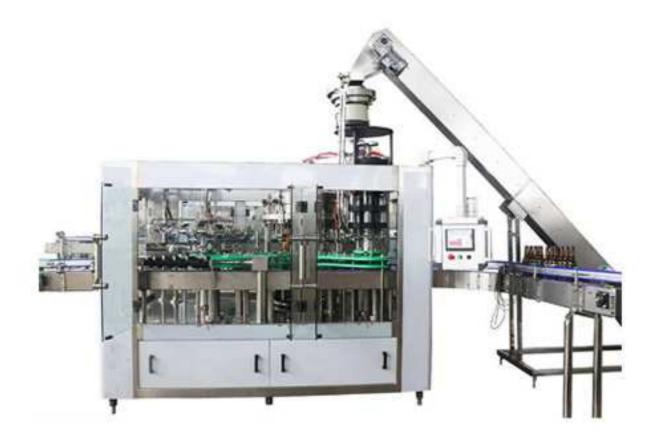

## **Beer Filling Bottling Machine BCGF12-12-5**

Our newly designed BCGF serious monoblack beer filling machine is designed for bottle filling, it can suit for PET bottle and glass bottle size between 150ml to 2000ml, can customized to maximum of 3000ml. Genus design of capping design makes different screw cap change into one simple easy torch. On machine surface is only leaving 3 points of bearing support point which makes drainage so easy and without any dirt stain.

## **Technical parameters:**

| Model                    | BCGF12-12-5        |  |
|--------------------------|--------------------|--|
| Capacity (B/H)           | 1000 BPH (500ml )  |  |
| Suitable Bottle Size     | 150- 2000ml        |  |
| Water Pressure           | 0.18-0.25Mpa       |  |
| Water Consumption (kg/h) | 1000               |  |
| Washing Valves           | 12                 |  |
| Filling valves           | 12                 |  |
| Capping Heads            | 5                  |  |
| Filling Precision        | <+5MM              |  |
| Air Pressure             | 0.5Mpa             |  |
| Air Consumption          | 0.3m3/min          |  |
| Power (kw)               | 2.5                |  |
| Weight (kg)              | 3000               |  |
| Dimension (I*w*H)        | 2300*1900*2100 rmm |  |