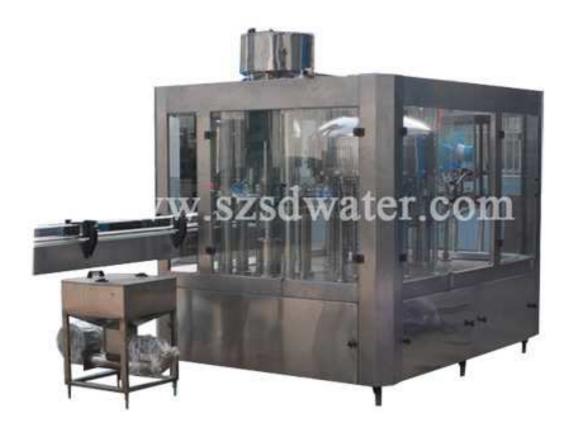

## Hot Sales Bottled Beverage Making Machine for Sprite DGCF40-40-10

## Features:

1) Wash, rinse, fill and cap 3000 bottles per hour up to 20000 bottles per hour with infinite speed adjust.

2) High quality stainless steel pumps with totally enclosed fan cooled motors for the beverage making machine.

3) The beverage making machine has emergency stop and other safety features provide unparalleled operator safety.

4) The beverage making machine include cap holding bin with rotational cap feeding system for 28/30mm flat caps.

5) Caps heads of magnetic type, PICK & PLACE system, cap sterilization system before the capping process.

6) Full stainless steel AISI 304 for the rinsing, filling capping unit, the pipe, fittings and other part in contact with product will be made of food grade stainless steel construction for years of trouble free service.

7) Automatically cap ordering for the beverage making machine, cap putting and capping, works accurately for this beverage making machine.

- 8) The beverage making machine with moveable door, easy operation and nice look
- 9) Power supply of beverage making machine: 3phase, 380/220V, 50/60HZ