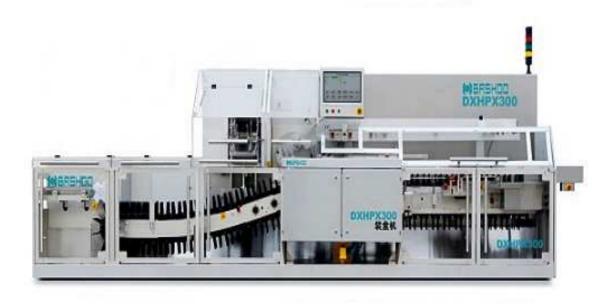

## Cartoning machine DXHPX300

Auto high speed Cartoning machine, up to 300 cartons/min

## Features:

The construction is compact, neat looking, easy to operate and maintenance. PLC control system integrated, self troubling shooting with alarm function.