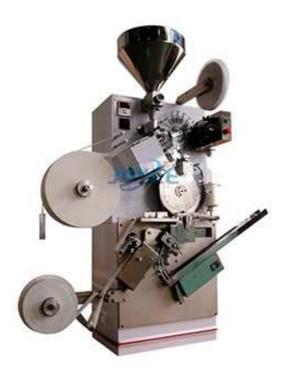

## High Speed Automatic Hotel Tea Packing Machine CCFD6

This is our high speed automatic tea packing machine, it makes filter tea bag with cotton thread and tag, the speed 110 bags/min. There is auto boxing device, vacuum feeding device, heat sealing tag device, stirrer, date printing machine optional.