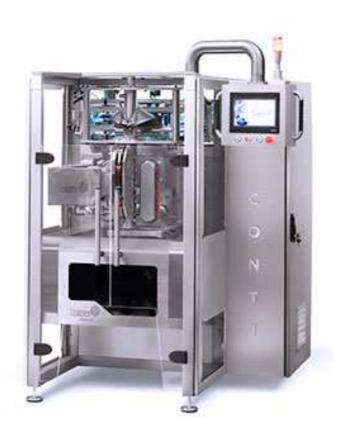

## CONTI-W Continuous Packaging Machine With Multihead Weighers System

## **Technical Parameters:**

- . Speed: Up to 120 Bag per minute.
- . Horizontal sealer jaws is driven by advanced servo motors to maintain high quality in the formation of pouches.
- . Vertical sealing system works by Continuous sealing wire which is driven by servo motor.
- . The roller pull system is operated by pulleys and rubber belts, which are driven by servo motor.
- . Roller pull system is equipped with a vacuum device to ensure better pulling without friction.
- . The machine is made entirely of Stainless Steel 304.
- . Able to work with all types of integrated rolls.

In addition to all of these developed techniques TAİBA puts in your hands afull stainless steel machine and the main movements of the machine is controlled by a modern servo system with a perfect price besides the after sales services.