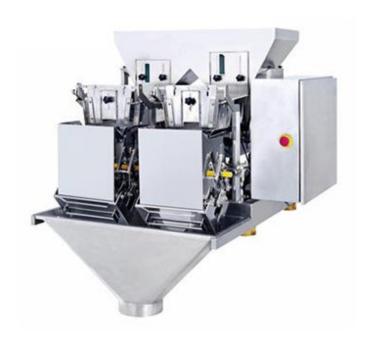

## Linear Weigher (Large Hopper) MK-AX2-2-1

The linear weigher (large hopper) features two large hoppers, with each hopper capable of weighing items at a range of 1000-12000g. When paired with packaging machines, this linear weigher weighs as much as 25 bags per minute. It is primarily used for weighing tiny granules with a diameter below 20mm.

## **Technical Parameters:**

Model: MK-AX2-2-1;

Weighing range: 1000-12000g;

Weighing accuracy: ±1-10g;

Max speed: 25bags/min;

Bucket volume: 15000ml (single hopper);

• Recipe number: 20;

Mixture components: 2;