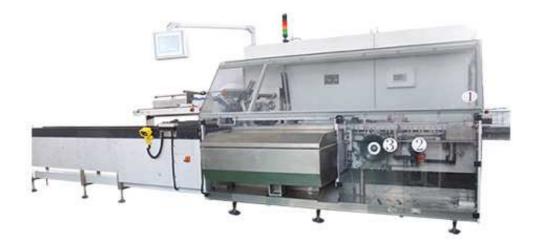

## HZJ200 Cartoning Machine

HZJ200 Cartoner is mainly used for toothpaste and pharmaceutical. It is designed with hot glue sealing or tucker type sealing systems. The control parts are of international famous brand and with Chinese / English touch screen, which is very convenient to operate.