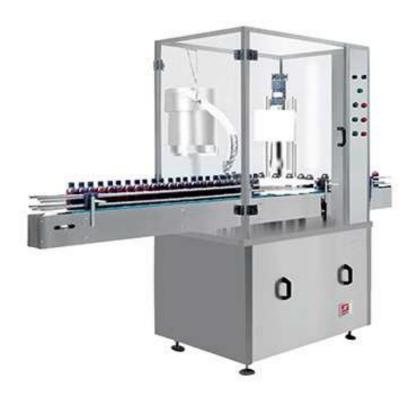

## XZG-1 Cap Screwing (Capping) Machine

Suitable for capping for bottles in different types and different specifications.

It adopts the torsion capping cover, so that the capping device will not hurt the cap. The 3-knife rolling cover is applied to make the adjustment of the pressure easier.