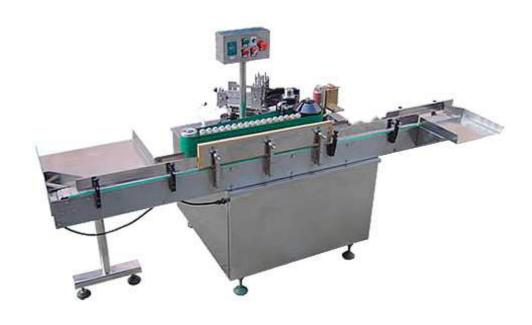

## JTB (JTB-B) Paste Labeling Machine

## Purpose and brief

This machine is applied in the paste labeling of various cylinder bottles. The to-be-labeled bottles are transferred by transferring belt (or screw). The label is sent by the label box to glue into the paste disk. The label in the paste disk is turned to the print area to automatically print the series number. The label belt is sent by the paste disk and the label sticks to the label belt. When it is turned to contact the bottle, it will automatically stick to the bottle.