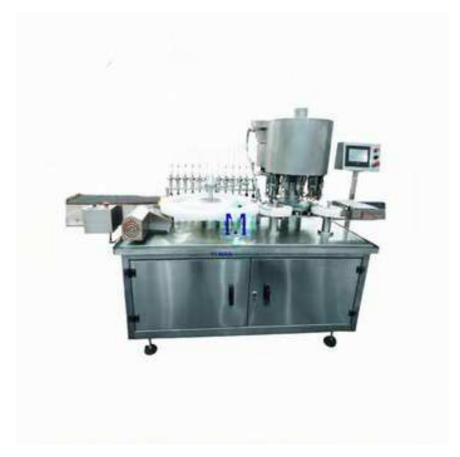

## Oral Liquid Filling Capping Machine (track filling) YMGZT

The Oral Liquid Filling Capping Machine (track filling) is used for filling and capping of small volume liquid. It automatically feeds, fills, cap sorts, and cap seals.

## **Key Features:**

- Optional Filling Methods: glass pump, steel pump, ceramic pump or peristaltic pump.
- Track filling, no bubbles, and higher efficiency.
- No bottle no filling, no capping.
- Rotary cap sealing.
- PLC controls, speed adjustable.