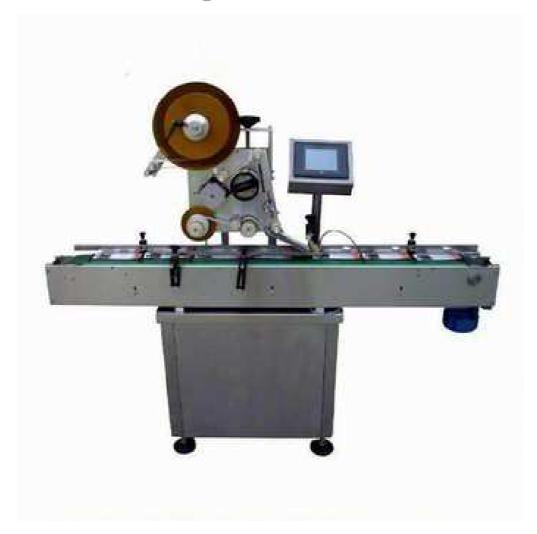

## Automatic Plane Labeling Machine YQTB-120

Application: Labeling on the top surface of different kinds objects, such as can, carton, bag, cap, box and so on

## Features:

- Adopt imported electromagnetic clutch with best accuracy.
- The machine shell adopts high-class aluminum alloy anodic treatment, with long life span service.
- Adopt famous factory electric motor to ensure high load and long period operation.
- All parts and standard components are carefully made of stainless steel.
- With PLC control panel, liquid crystal display, the operation is simple and convenient, the function is stable.
- Imported label inspection optical coupler can ensure high precision.
- There is a code printer on the machine if you need, it also can print three lines like the expire date, valid date, batch number

## **Characters:**

Automatic labeling machine, easy to operate, just turn the power switch one click operation on the entire device to enter production status of products are to be off the label> get items> induction start signal> a standard> label, on the whole production process to complete, simple, accurate and fast are the advantages of this product.