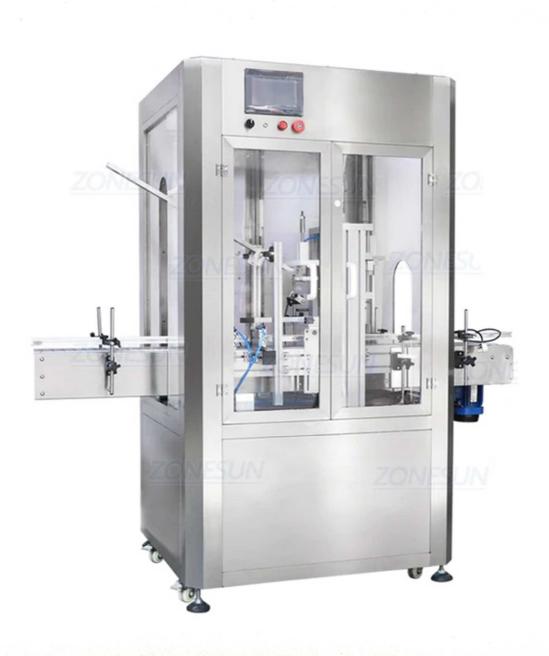

## ZS-XG16D Automatic Glass Bottle Cap Cork Press Machine with Dust Cover

This automatic bottle-capping machine is designed with a dust cover, which can prevent from pollution during producing. It can feed cork and press cork easily. This machine can work with automatic capping machine, labeling machine to realize full-automated production.