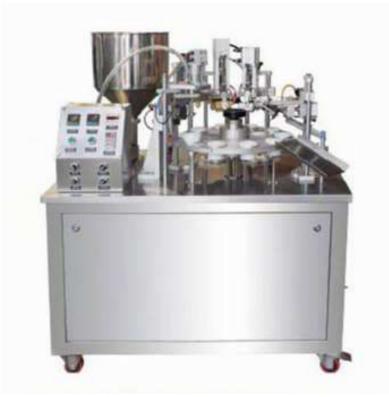

## DTG-250A Tube Filling and Sealing Machine

DTG250 series tube filling and sealing machine is used for both plastic tubes or laminated tubes. The technology used is cam system and copper heating to finish the tube feeding, eye-mark, automatic filling, tube heating, code printing, tail trimming and automatic ejection. It is widely used pharmacy, cosmetics, and chemical, adhesive and food industries.

## Features:

- Filling and sealing are realized on one machine.
- Pistol pump filling system, used for materials of different viscosities, and filling precision is high.
- The control system is PLC and touch screen which guarantees a stable production.
- The material contact part is SS316, meeting the GMP standard.