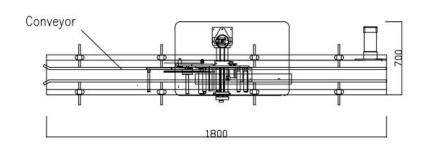

## **Spare parts for ref:**

| Model                           | SHL-1530                                  |
|---------------------------------|-------------------------------------------|
| Driving Mode                    | Servo motor                               |
| Yield (pcs/min)                 | 30-200 (depends on bottle and label size) |
| Operating direction             | Left or Right                             |
| Conveyor Speed (m/min)          | ≤40                                       |
| Labeling Accuracy               | ±1.0 mm                                   |
| Inner diameter of label roll    | 76 mm                                     |
| Outer diameter of label roll    | 350 mm(max)                               |
| Suitable label size             | Width 10-150 mm length 10-300 mm          |
| Suitable labeling products size | Can customized depends on client product  |
| Printer use air                 | 5kg/cm <sup>2</sup>                       |
| Voltage (can customized)        | 110V/220V/380V                            |
| Power (w)                       | 650W                                      |
| Weight (kg)                     | 260                                       |
| Machine size                    | 1800 (L) 800 (W) 1300 (H) mm              |