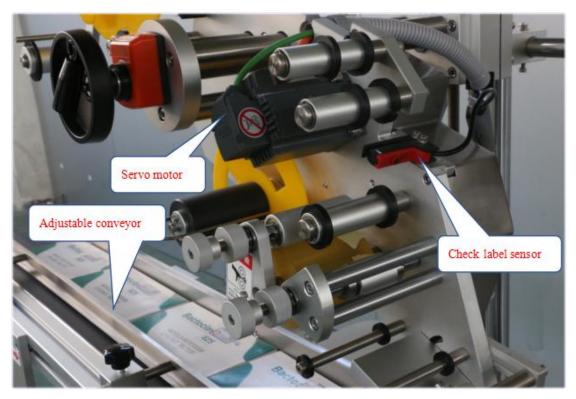

## **Features:**

- Control system: SIEMENS PLC control system, with high stable operation and extremely low failure rate;
- Operation system: SIEMENS touch screen, with Chinese and English language, rich with help function and fault display function, easy operation;
- Check system: German LEUZE check label sensor, automatic check label position, stable and convenient don't have much higher requirement for the worker skill;
- Send label system: Japan Panasonic servo motor control system, stable with high speed;
- Alarm function: such as label spill, label broken or other malfunction during machine working all will alarm and stop working.
- Machine Material: The machine and spare parts all use material S304 stainless steel and anodized senior aluminum alloy, with high corrosion resistance and never rust;
- > Low voltage circuit all use the France Schneider brand.