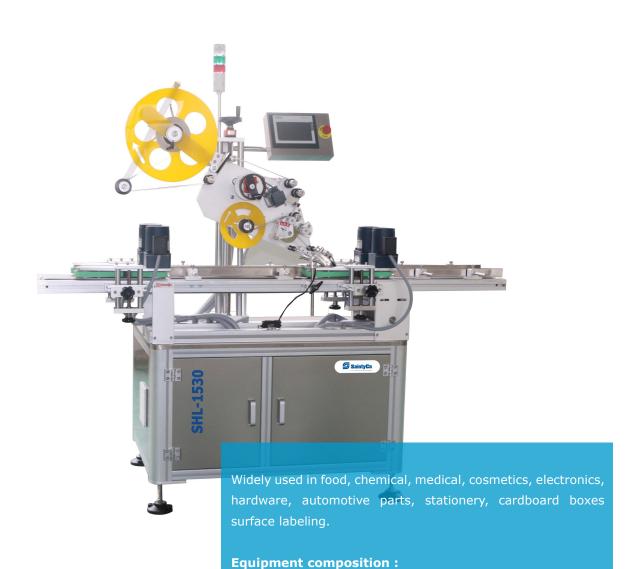

## Flat Surface Labeling Machine

system and control system.

Electrical cabinet, Conveyor, Separate bottle device, clamp device, Brush label device, 1# labeling engine, Operation

1