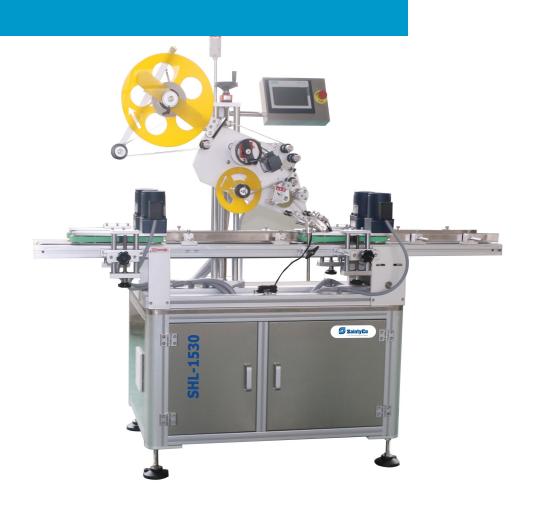

## Flat Surface Labeling Machine

## Flat Surface Labeling Machine

system and control system.

Electrical cabinet, Conveyor, Separate bottle device, clamp device, Brush label device, 1# labeling engine, Operation

1

## **Features:**

- Control system: SIEMENS PLC control system, with high stable operation and extremely low failure rate;
- Operation system: SIEMENS touch screen, with Chinese and English language, rich with help function and fault display function, easy operation;
- Check system: German LEUZE check label sensor, automatic check label position, stable and convenient don't have much higher requirement for the worker skill;
- Send label system: Japan Panasonic servo motor control system, stable with high speed;
- Alarm function: such as label spill, label broken or other malfunction during machine working all will alarm and stop working.
- Machine Material: The machine and spare parts all use material S304 stainless steel and anodized senior aluminum alloy, with high corrosion resistance and never rust;
- > Low voltage circuit all use the France Schneider brand.