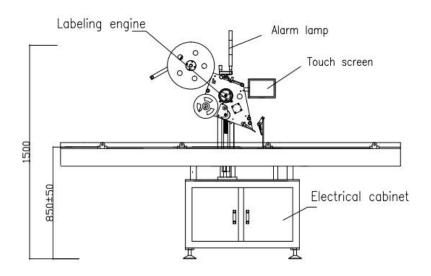

## Flat Surface Labeling Machine

system and control system.

Electrical cabinet, Conveyor, Separate bottle device, clamp device, Brush label device, 1# labeling engine, Operation

1