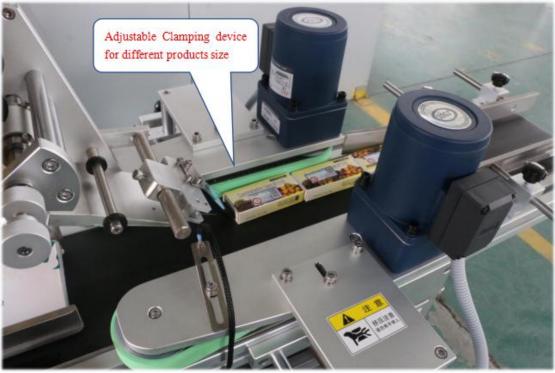

## Flat Surface Labeling Machine

system and control system.

Electrical cabinet, Conveyor, Separate bottle device, clamp device, Brush label device, 1# labeling engine, Operation

1