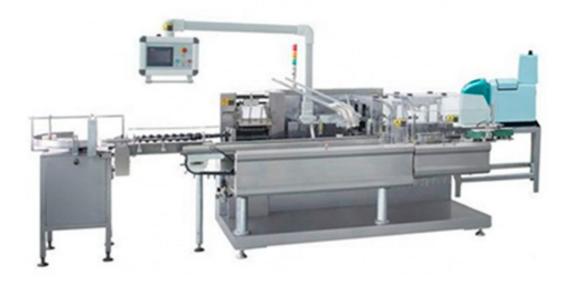

# Automatic Horizontal Perfume Cosmetics Carton Box Packing Machine DZH-120

DZH-120 automatic cartoning machine can be applied to various products including bottles of perfume, cosmetics, eye drops, etc. together with extra functions such as cartoning, leaflet folding, code printing, carton closing and sealing, etc. PLC control system is applied for which the machine is able to shut down automatic upon errors. The machine can be used individually as well as be connected to other types of machine.

## Easy operation

PLC Control, touching Screen, self-serving configuration, applicable for various products.