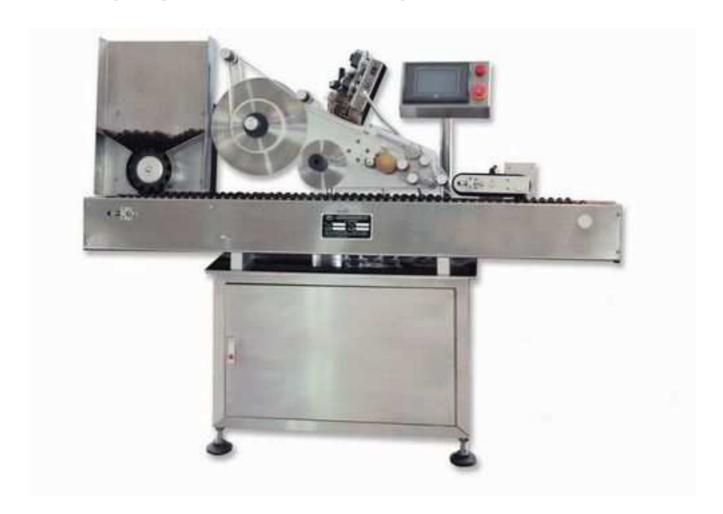

## YX-BS High Speed Bottles Labeling Machine

## **YX-BS High Speed Bottles Labeling Machine characteristics:**

- The PLC control combined with touch screen providing user friendly operation and high precision.
- The memory of 60 groups of labeling specifications can exchange the production line quickly.
- The equipment is up to the mustard of GMP requirements and made of SS304 which is treated by anodic of high-class aluminum alloy.
- The machine has many functions such as count, attach label and so on.
- The labeling position of height and angle can be adjusted.
- The modular-design makes this machine suitable for operation together with other machines or in a production line.
- The machine can be used to label the body and bottleneck at the same time with some changes.
- The hot printer and transparent label sensor are optional.

| YX-BS                              |                               |
|------------------------------------|-------------------------------|
| Speed (pcs/min)                    | 60-260                        |
| Driving Mode                       | Servo control system          |
| The size of bottle                 | Out diameter 12-24mm,         |
| Height                             | 25-95mm                       |
| The size of label                  | Height 20-70mm Length 25-80mm |
| The inner diameter of label volume | 76mm                          |
| The outer diameter of label volume | 350mm (max)                   |
| Power of motor                     | 300W                          |
| Power supply                       | AC220V 50/60HZ single phase   |
| Dimension (mm)                     | 1800 (L) * 700 (W) * 1270 (H) |