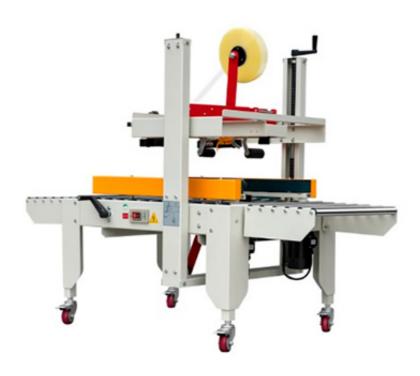

## YB-FXJ5050 Top and Bottom Case Sealer Box Sealing Machine

The box sealing machine is equipped with a cutter, press plate, and brush, allowing a convenient, fast device. 180W high-power motors ensure high-speed working. The height of the machine's stand is adjustable, and four lockable wheels ensure its stability. They are widely used in home appliances, textiles, food, department stores, express delivery, and other industries.

## **Specifications**

Model: YB-FXJ5050

Sealing Width: 5.9"-19.68" / 15-50 cmSealing Height: 5.9"-19.68" / 15-50 cm

• Sealing Length: 15 cm-Infinite

Working Table Height: 22.44"-28.74" / 57-73 cm(adjustable)

• Speed: 1000+ standard boxes per hour

Power: 180WVoltage: 110V

• Tape Width: >=50 mm

Machine Size: L1060\*W830\*H1240 mm