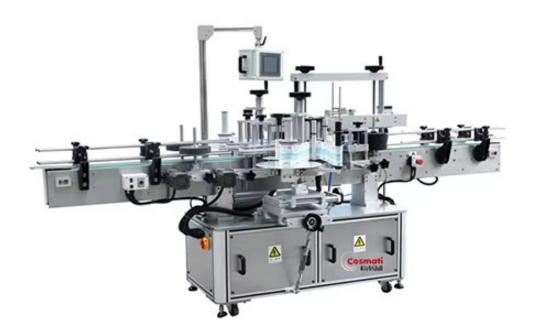

Automatic Labeling Sticking Machine CM-TBJ

This automatic labeling machine is suitable for cylinder like bottles or cans. It is suitable for single side and double side labeling; the distance between front and backside label stickers is adjustable. This machine can be equipped with circumferential positioning detection device, which helps to achieve to specific position labeling. It can be also equipped with the date coder for printing production date and number, if you need these please contact us.