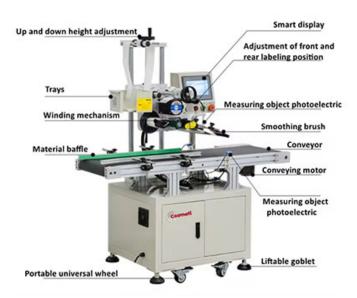

Automatic Labeling Sticking Machine CM-TBJ

This automatic labeling machine is suitable for cylinder like bottles or cans. It is suitable for single side and double side labeling; the distance between front and backside label stickers is adjustable. This machine can be equipped with circumferential positioning detection device, which helps to achieve to specific position labeling. It can be also equipped with the date coder for printing production date and number, if you need these please contact us.