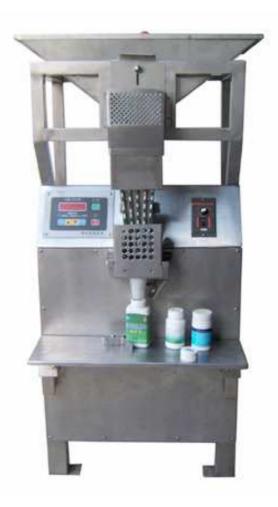

## HYC-II Mini electronic capsule counting and filling machine

Mini electronic capsule counting and filling machine.

PLC control, touch key operating system count automatically, put bottle by manual and fill medicine automatically, high differentiate rate, fast responding speed, count accurately, and it can set the filling quantity in the control board.

This machine is widely applied for capsule counting for small scale production in hospital, small pharmaceutical factory etc.

## **Technical Parameters:**

| Counting capacity | 500 – 600 capsules/min           |
|-------------------|----------------------------------|
| Suitable size     | Capsule: 00#, 0#, 1#, 2#, 3#, 4# |
|                   | The machine uses locked capsule. |
| Motor power       | 60YY-60, 90PK, 1:10              |
| Overall size      | 580 x 450 x 1100 mm              |
| Net weight        | 52 kg                            |