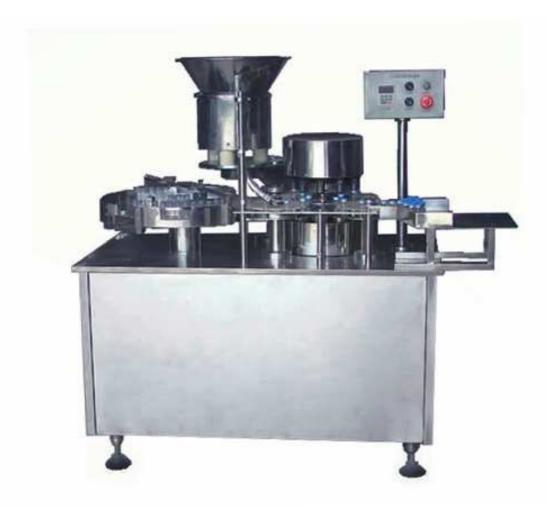

## XZG Planet type pack cover machine

This machine is applicable to an aluminum cover for small dripping bottle and clinical bottle to seal, use six heads roll a side, pressure size to adjust the convenience, and replace the bottle specification to only need to replace to adjust a little amount spare parts. This machine the frame is simple, and the adaptability is strong.

## **Technical Parameters:**

| Production capacity | 80 - 300 bottles/min                            |
|---------------------|-------------------------------------------------|
| Applied bottle      | 4 - 100 ml, dripping bottle and clinical bottle |
| Sealing rate        | ≥ 99%                                           |
| Sealing method      | Screw cap, rolling screw lid or cover spin      |
| Power               | 1 KW                                            |
| Power supply        | AC,380V/50HZ 3 phase or customization           |