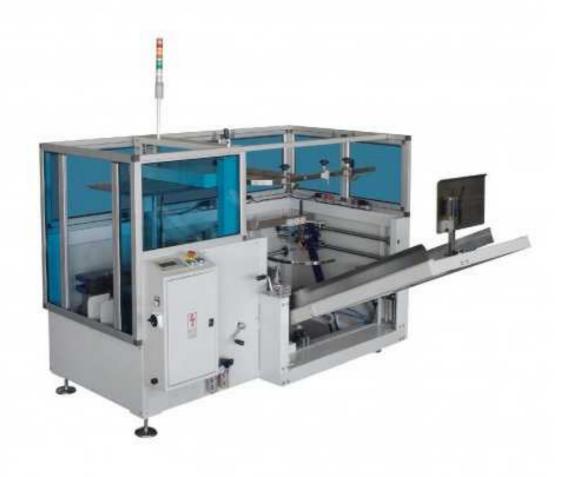

## **CM-20TX Carton Erector**

Case erectors and case cartoners are case equipment which automatically forms corrugated cases. A stack of corrugated blanks are knocked down and placed into the machine. The blanks are pulled out of the machine one-by-one and formed into cases. The newly formed cases are sealed at the bottom with tape or glue.