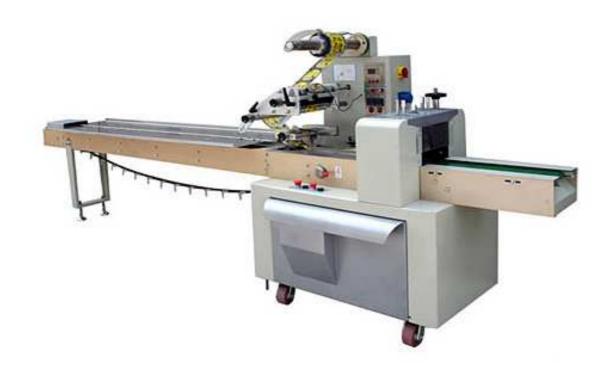

## RX 320 Pillow Packing Machine Systems

## Main performance and functional characteristics:

- >High precision photoelectric eyes control follow-up, exact seal position.
- >Main control circuit takes use of single chip and transducer to control drive, well interface for easy operation.
- >Independently control seal temperature, fit for various kinds of packing materials with nice and firm seal.

## Usage:

>Suitable for the packing of biscuit, bread, moon cake, candy, medicine, ordinary paper boxes or salver and such kinds of solid regulated materials.