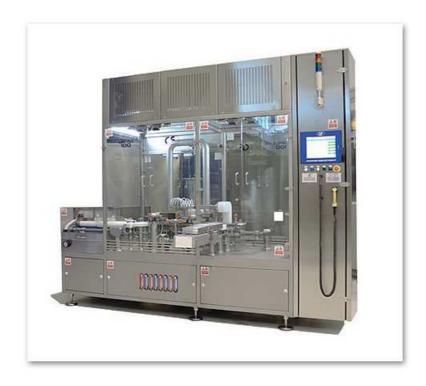

## **Ampoules Filling Machine**

The AFM Series of machines meet all the requirements for both closed and open ampoules processing.

They have been engineered with a line concept that provides a modern and ergonomic design, economy and flexibility, easy operator control.

The AFM Series can be equipped and retrofitted with various options, including:

- In-process control system
- · Closing station for vials
- LAF hoods
- Integration with isolation technology

## Other features:

- Easy operator control due to the slim, tidy, and clearly laid-out configuration
- All machine functions can be overseen, controlled, and operated from one position at the front side.
- Drive and production sections are neatly separated to improve cleaning and maintenance operations
- Virtually tool-free size changeovers