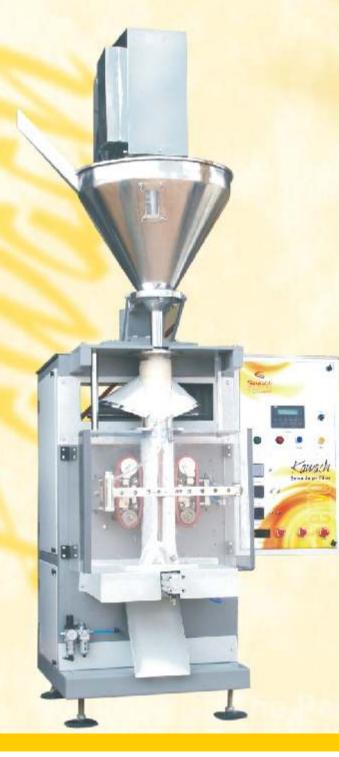

## Kawach with Servo Auger Filler

Servo Motor is intelligent motor with high start stop accuracy & RPM control it is having feedback systems to interfacing with PLC to get high weight accuracy.

Servo Auger means auger Screw is driven by servo motor instead of clutch brake device. Servo Auger Filler gives 30% more weight accuracy & speed than clutch brake Auger.

Kawach series are high tech, high speed & machines of International standards these are designed for mid scale & large scale manufacturer. Kawach can pack pouches from 10 g to 10 kg, these machines runs at high speed with weight accuracy. Kawach is known for its fantastic pouch finish. The operations of the machine are pneumatic & controlled by Intelligent PLC with LCD display or touch Screen (Optional).