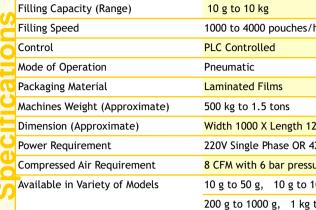

Mumbai 9969739676

| hr                                    |
|---------------------------------------|
|                                       |
|                                       |
|                                       |
|                                       |
| 200 X Height 2550                     |
| 120V Three Phase                      |
| ure                                   |
| 100 g, 50 g to 250 g, 100 g to 500 g, |
| to 5 kg, 2 kg to 10 kg.               |
|                                       |