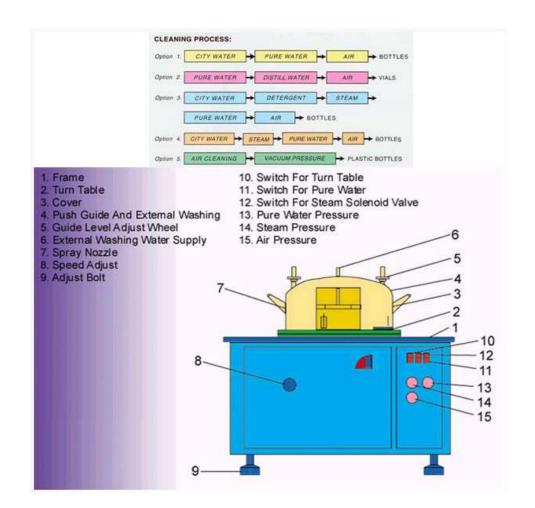

## Semi-Automatic Rotary Bottle Washing Machine BW

Our main products include Tumbling Mixer, Vacuum Suction Device, Roller Compactor, Wet Granulator, and Washing Machine.

WASHING PROCESS Normal: City Water  $\rightarrow$  Pure Water  $\rightarrow$  AIR (process selection can be varied)