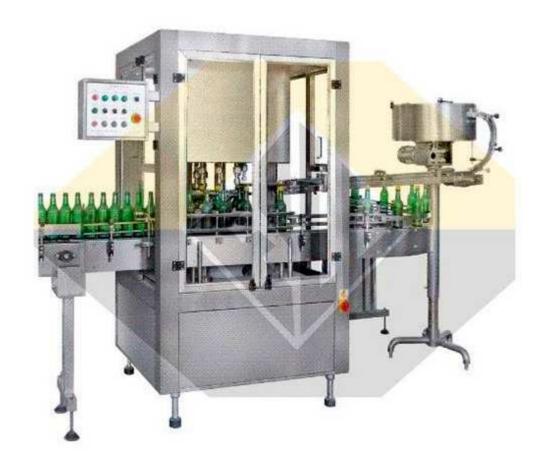

## VCX-8 Automatic Capping Machine

VCX-8 Automatic Capping Machine is used in various configurations containers, irregular containers. It can be divided into scrape capping and grasp capping according to different caps. The max capping speed can reach 80 bottles/min of 6 heads or 100 bottles/min of 8 heads.

## Features:

- 1. This machine has eight mechanical hands, dispatches caps in high speed with no inverse cap
- 2. Supply cap machine and mechanical hands working with synch.
- 3. When cap tighten finished, bottle and cap relatively stop.
- 4. Clutch separate, bottles and cap are not injured.

## **Technique Parameter:**

| Power supply               | AC 220V 50Hz                                        |
|----------------------------|-----------------------------------------------------|
| Power                      | 1.5KW                                               |
| Weight                     | 680Kg                                               |
| Suitable container         | height: 80mm-280mm diameter: Ф30mm-Ф100mm           |
| Production Capacity        | 6 heads-4800 bottles/hour 8 heads-6000 bottles/hour |
| Suitable cap               | Ф×Н Ф12mm — Ф50mm × 15mm—50mm                       |
| External dimension (L×W×H) | 2000mm×1200mm×2300mm                                |