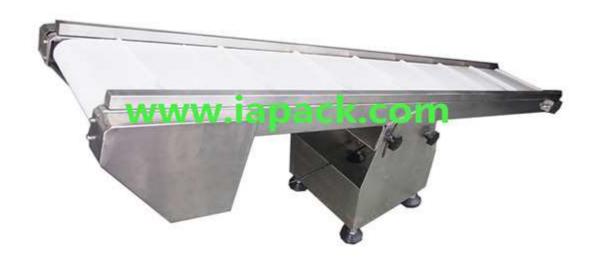

## ZT2m Belt Conveyor

Incline belt conveyor is to use special material or metal stamping forming framework. This compact design allows installed in the narrow position and for workers to provide additional sexual assembly, packaging, labels and other business. The scope of the standard size 10-600 mm, the drive packages from 25 W to 90 W, whether fixed or variable speed. The choice of the conveyor belt has a variety of materials, such as PU, PVC.

## **Specifications:**

- 1. Application: for transmission of the goods or assembly
- 2. Variety of material (optional):
  - a. Framework: sheet metal, stainless steel
  - b. Aluminum profile, stainless steel drum
- 3. Power/non power is optional, dynamic form can be chosen.
- 4. Size customizable: (dimensions) tell us your needs, we can serve you non-standard design.