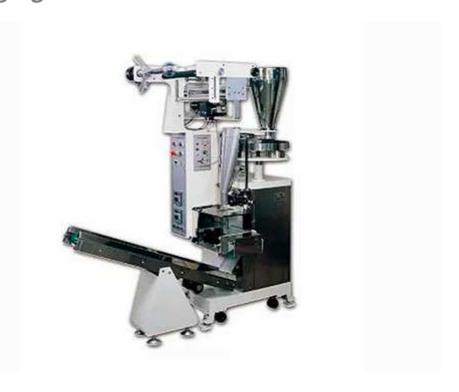

# Sachet Packaging Machine HW-1302 / HW-1303 / HW-1304

#### **Features**

- Film reels have quick release locks and micro-adjustment.
- Step-less speed control adjustment throughout the range.
- Pouch length is adjustable within the range, no need to change the parts.
- Equipped with a photocell made in Germany avoiding film-cutting error.
- · Variety of feeding systems are available.

#### **Feeding System**

- Adjustable Volumetric Cup.
- In-feed Conveyor.
- Counting Disc.
- Electronic Scale.
- · Labor Metering.
- Piston filling for liquid

### **Specification**

| Model               | HW-1302                                             | HW-1303                                          | HW-1304     |  |
|---------------------|-----------------------------------------------------|--------------------------------------------------|-------------|--|
| Packing Style       | Pillow Type                                         | 3-side seal                                      | 4-side seal |  |
| Pouch Material      | Any Laminated Heat Sealable, ex.PET/CPP, PET/OPP    |                                                  |             |  |
| Max. Film Width     | 330mm                                               |                                                  |             |  |
| Pouch Size (Length) | 150~240 mm                                          |                                                  |             |  |
| Pouch Size (Width)  | 80~150mm                                            |                                                  |             |  |
| Operating Speed     | 20~50 Pouches/Min. (Depending on Pouch size)        |                                                  |             |  |
| Pouch Capacity      | 30~300g (Depending on product, film and pouch size) |                                                  |             |  |
| Power Supply        | 220V single                                         | 220V single phase 50/60HZ (3 phase as an option) |             |  |
| Weight              |                                                     | Approx. 400 KG                                   |             |  |