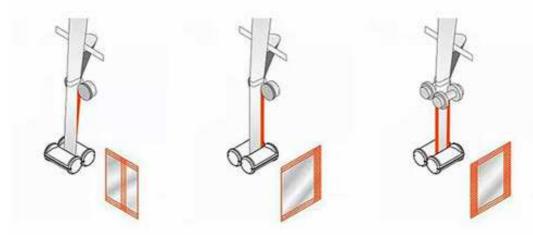

Size**

- HW-1302: L150~240mm x W80~150mm
- HW-1303: L150~240mm x W80~150mm
- HW-1304: L150~240mm x W80~150mm

#### **Bag Range**

30~300 g

#### **Feeding System**

- Adjustable Volumetric Cup.
- In-feed Conveyor.
- Counting Disc.
- Electronic Scale.
- · Labor Metering.
- Piston filling for liquid

### **Applicable Category**

- Food Industry Category.
- Pharmaceutical and Medical Category.
- Beauty Care Classes.
- Hardware Category and Chemical Family.

### **Packaging Product**

Powder and Granule Shape Items such as sugar, salt, pepper, tea, coffee, flour, oats, seeds, peanuts, spices (product), powder, screws, BB bombs...etc.

Liquid Items such as ketchup, salad dressing, fructose, lotion, lotion, shampoo, shower gel...etc.

#### **Packaging Product Examples**





### **Seal Type**



### **Specification**

| Model               | HW-1302                                             | HW-1303                                          | HW-1304     |  |
|---------------------|-----------------------------------------------------|--------------------------------------------------|-------------|--|
| Packing Style       | Pillow Type                                         | 3-side seal                                      | 4-side seal |  |
| Pouch Material      | Any Laminated Heat Sealable, ex.PET/CPP, PET/OPP    |                                                  |             |  |
| Max. Film Width     | 330mm                                               |                                                  |             |  |
| Pouch Size (Length) | 150~240 mm