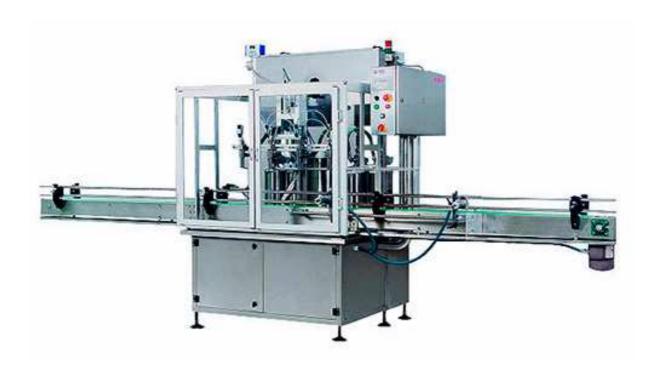

## HM SDM 004 - Full Automatic Linear Filling Machine

## **Product Details**

It can fill tin can, aluminum can, pet, coax, pvc and glass bottles electro-pneumatically by high accuracy dosage pumps full automatically. In addition, it has nitrification and odor sucking aspiration systems as optional devices. The machine is able to fill products of pharmaceutical, cologne, homecare, shampoo, agricultural, natural and mineral oils etc.