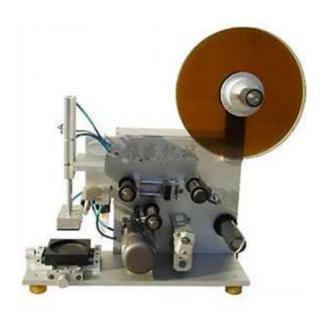

## Semi Automatic Adhesive Flat Surface Labeling Machine

## **Brief introduction:**

- 1. The semi automatic flat labeling machine is used in special shaped products labeling, and a variety of specifications for the bottle and the lid, wide range.
- 2. Dynamic synchronous tension control supply label, supply stable, fast, and ensure that the speed and labeling send standard accuracy.
- 3. Label synchronous positioning system, ensure that tag location accuracy to 0.2 mm high positive and negative.
- 4. For customer special custom-made mould, when use more convenient.
- 5. Label by stripping length, photoelectric distance with microcomputer automatic calculus, do not need to adjust the photoelectric position, easy to use.
- 6. Pedal-powered touches of emergency stop switch to ensure the production safety, operates smoothly.
- 7. The flat labeling machine is simple operation, anyone can easy operate quickly.