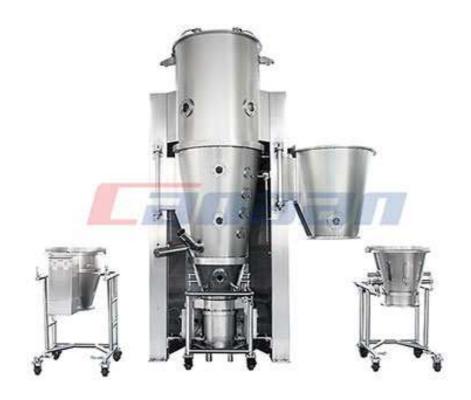

## FBW SERIES FLUID-BED MULTI-PROCESSOR

IT IS MUTL-FUNCTIONAL FBG WHICH HAS FUNCTIONS OF TOP SPRAY, BOTTOM SPRAY AND SIDE SPRAY. IT IS WIDELY USED IN PHARMACEUTICAL, CHEMICAL AND FOODSTUFF INDUSTRIES FOR MIXING, DRYING, GRANULATING, COATING AND PELLETIZING.