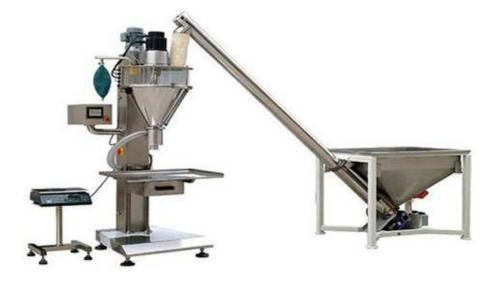

## Semi-Automatic Auger Filler Machines

Semi-Automatic Auger Filler Machines is used for stuffing Machine. Auger product is also known as partial automated powder product which is used to complete precise body weight size powder in containers and pockets. This product is powder filling devices which is set to complete various types of powder. Auger filler is considered as the best available filling of powder product. Powder filling device is majorly usable for filling no cost streaming grains and non no cost streaming grains.

## **Product Details:**

| Machine Type      | Semi-Automatic            |
|-------------------|---------------------------|
| Packing range     | 1 gm to 250 gm            |
| Packing Length    | 70 mm & 200 mm            |
| Width             | 30 mm & 40 mm             |
| Packing material  | SII type of laminated     |
| Production output | Up to 60 packets/minute   |
| Power motor       | 0. 5 to 1. 0 hp           |
| Dimension         | 1000 mm x 1600 mm 1900 mm |
| Weight            | 1000 kg                   |