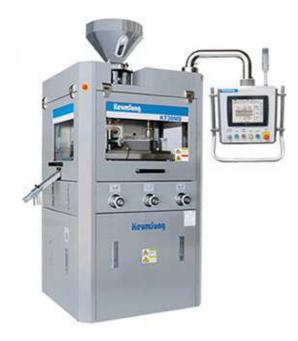

## Rotary Tablet Press Machine KTMS-series

## Feature:

- Quiet Running Through Precise Rail and Turn Table.
- Low Vibration by Strength Design of a Frame.
- The Convenient Operation Panel. The functional switches and signals are integrated in 10"Touch Screen to make it possible that machine is Convenient Operated.
- The middle agitating hopper and the direct-hitting feeder with three paddles provide any kinds of powder uniformly, so that the deviation of content can be minimized while loading.
- The middle board on the lower punch cartridge can be separated so that you can exchange the rack effectively and speedily.
- The cover of the upper punch and the dust-collecting duct protect the machine from dust and prevent alien substances from adulterating.

## **Specifications:**

| Specifications.          |                   |                   |                   |
|--------------------------|-------------------|-------------------|-------------------|
| Model                    | KT30MS            | KT36MS            | KT45MS            |
| Number of Station        | 30                | 36                | 45                |
| Dia tablet speed(r.p.m)  | 10-60             | 10-70             | 10-70             |
| Tablets/hr               | 18,000-108,000    | 25,200-151,200    | 27,000-189,000    |
| Type of tooling          | EU-D              | EU-B              | EU-BB             |
| Max. table dia.(mm)      | 25                | 16                | 13                |
| Max. pressure dia.(ton)  | Pre 3 / Main 10   | Pre 3 / Main 10   | Pre 3 / Main 10   |
| Max. filling depth(mm)   | 18                | 18                | 18                |
| Main motor(kw)           | 5.5               | 5.5               | 5.5               |
| Dimension (W x D x H mm) | 950 x 980 x 1,670 | 950 x 980 x 1,670 | 950 x 980 x 1,670 |
| Weight(kg)               | 3,5               | 3,5               | 3,5               |