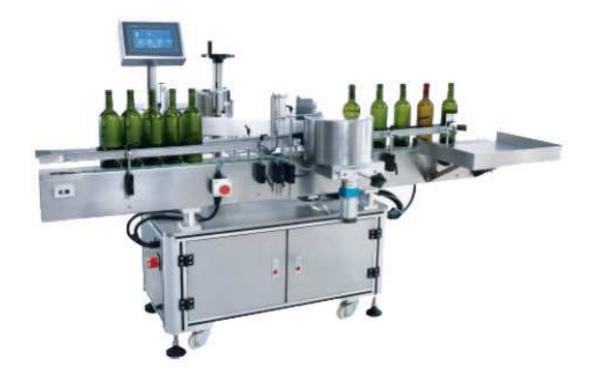

## Automatic Sticker Labeling Machine ES-WL

Be suitable for single or double labeling on the round bottles or conical bottle of red wine, white spirit, fruit vinegar beverage and health wine.

## Functions and features:

Can conduct sentinel and non-sentinel labeling on round and conical bottle.

Single header paste two pieces labels, front label and back label need to make in a roll; if there exists big difference between the two labels' height, it will waste too many labels. If make the label into two rolls, front and back labeling can be finished twice labeling, it costs labor seriously.

Controlled by Chinese and English touch screen, simple and easy to operate; can reserve 50 groups parameters, no need to reset parameters when change the bottle.

Use the servo motor turntable point bottle positioning labeling, the positioning labeling speed will be fast and the accuracy is high.