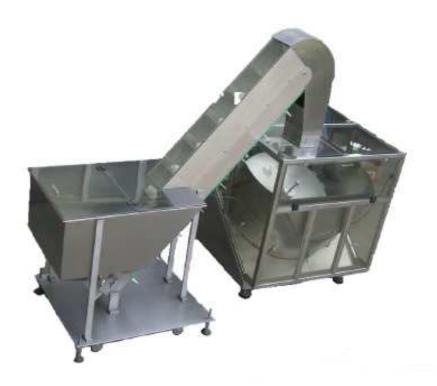

## SLP-1800 Unscrambler

SLP-1800 can sort round bottles automatically and put the containers stand on conveyor with high speed – 150 BPM. The unscrambler consists of main sorting unit, cover with door, bottle feeding elevator and storage tank. It is easy to operate and stable running and widely used in the pharmacy, food & beverage, cosmetic & personal care industries.