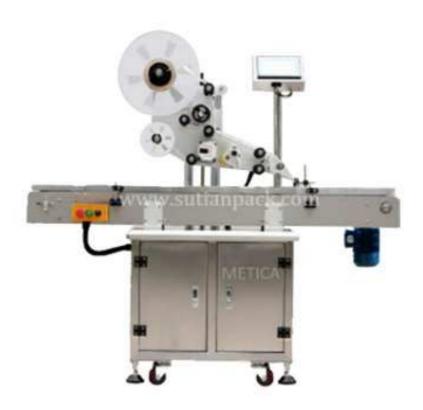

## Automatic Flat Labeling Machine for Cap MT-220-7

#### Features:

Labeling from Top to the objects and it's adjustable for different sized products
Labeling machine produced accordance with GMP Standard and CE certificated
Automatic Labeling, work independently or connected to a production line
Easy to operate on Touch Screen, labeling controlled by PLC
Labeling Steadily, strong S/S frame construction, all the electronics parts are imported from Germany, Japan, France, USA

## **Technical Parameters:**

| Production capacity     | 600-12000 BPH (related to product size)   |
|-------------------------|-------------------------------------------|
| Labeling precision      | ±1mm (exclude product and label error)    |
| Product size applicable | 15mm ≤product width ≤250mm; length ≥ 10mm |
| Label size applicable   | 10mm ≤width ≤150mm; length ≥10mm          |
| Power supply            | 220V 50Hz, 1.0KW                          |
| Machine size            | 1600*800*1400mm <sup>3</sup>              |
| Weight                  | 200KG                                     |